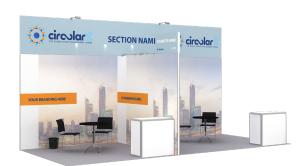

### **B-MATRIX**

Show-ready stand system

#### **INCLUDES:**

#### Structure:

- **GES Modular Show** Ready System (2.5mH)
- Exhibition grade carpet

#### **Graphics Package:**

- · Seamless Fabric/ ReBoard Header (1mH)
- · Seamless Fabric/ **ReBoard Branding**

#### **Electrical Package:**

- 3x Arm lights
- 1x 3-pin Electrical Socket

#### Furniture Package:

- · 2x Iso Chairs
- 1x Round Table
- 1x Lockable Counter
- 1x Waste Bin

Reboard is fully recycled furniture- engineered from the finest, sustainable, corrugated cardboard. Light are low voltage/high-output LED, Fabric used is recyclable and 100% PVC free. Furniture is reusable, nothing goes to landfill.