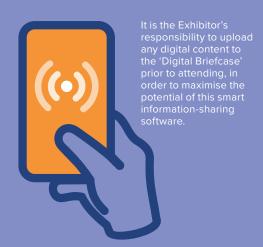

## CIRCULAR 24 DIGITAL READER

(included as standard with each

As part of our commitment to sustainability and ensuring as little waste as possible is generated from Circular 24, we are providing each exhibitor with a Digital Reader included as standard with part of your package - removing the need for

This innovative NFC reader will be placed at the forefront of your stand and with one simple tap of your exhibitor badge will provide visitors and delegates with key information about your company - and in turn, you will receive the information of those who have tapped your digital reader.