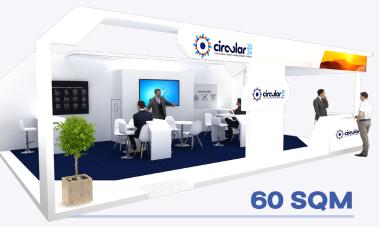

# **CUSTOM BUILDS**

### **ELEVATE YOUR BRAND'S PRESENCE**

Our custom build stands offer the perfect solution for companies seeking an exceptional exhibition presence. Starting at 12sqm upwards, these stands are thoughtfully designed with the highest quality of craftsmanship that give a lasting impression on visitors and delegates.

The below stands are for illustrative purposes only. Stands are available from 12-80sqm. Actual stands and inclusions may vary depending upon individual requirements.

Furniture:

• 1x Table

Carpet

• 3x Chairs