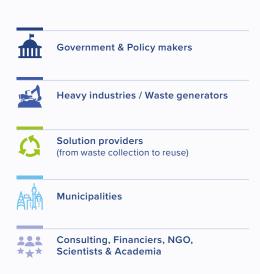

**FIRST CLASS NETWORKING REGULATORS** WASTE GENERATORS **SOLUTION PROVIDERS** 

**COMBINING TWO OUTSTANDING EVENTS:** 

> STRATEGIC CONFERENCE

> > INTERNATIONAL **EXHIBITION**

The organisations listed below supported or sponsored our 2022 environment forum:

# THE AUDIENCE

In its inaugural year, Circular 24 is already establishing itself as a pioneering force in the waste management and recycling industry of Saudi Arabia. With its unique value proposition, the event aims to attract attendees from more than 45 different countries, reflecting the global interest and recognition of Saudi Arabia's emergence as a green giant. As the Kingdom accelerates its sustainability efforts, Circular 24 takes the lead in showcasing innovative solutions and driving meaningful discussions to shape the future of waste management and recycling practices in the region.