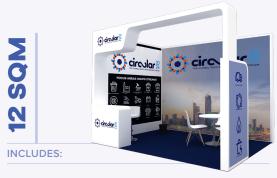

### **ELEVATE YOUR BRAND'S PRESENCE**

Our custom build stands offer the perfect solution for companies seeking an exceptional exhibition presence. Starting at 12sqm upwards, these stands are thoughtfully designed with the highest quality of craftsmanship that give a lasting impression on visitors and delegates.

The below stands are for illustrative purposes only. Stands are available from 12-80sqm. Actual stands and inclusions may vary depending upon individual requirements.

Furniture:

• 1x Table

Carpet

• 3x Chairs

1x Bar Stool

· Waste Bin

\$995

per square metre

#### Structure:

- Wooden Frame with Full Graphics
- Nameboard LED Lightbox
- Reception Counter with LED Lightbox

#### **Electrics:**

Power Sockets