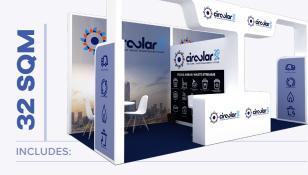

### **ELEVATE YOUR BRAND'S PRESENCE**

Our custom build stands offer the perfect solution for companies seeking an exceptional exhibition presence. Starting at 12sqm upwards, these stands are thoughtfully designed with the highest quality of craftsmanship that give a lasting impression on visitors and delegates.

#### **INCLUDES:**

#### Structure:

- Fully Custom Wooden Structure with full graphics
- Nameboard / LED Lightbox
- Reception Counter with Lightbox
- 3D LED Name
- Workstations
- Storage Room

#### AV:

LED Screen

#### **Electrics:**

Power Sockets

#### Furniture:

- 4x Lounge Chairs
- 2x Round Table
- · 4x Workstation Stools

© AYM EVENTS 2023

· Waste Bin

Reboard is fully recycled furniture- engineered from the finest, sustainable, corrugated cardboard. Light are low voltage/high-output LED, Fabric used is recyclable and 100% PVC free. Furniture is reusable, nothing goes to landfill.